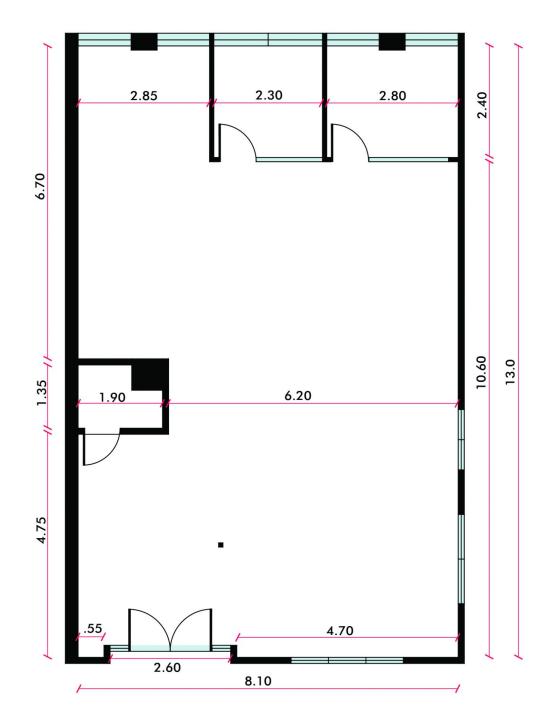

## Suite 505/35 Spring Street Bondi Junction NSW

104sqm office space in prime Bondi Junction location.

- \* Practical & functional open plan layout
- \* Floor plan includes 2 offices & utility room
- \* Loads of natural light
- \* Stunning City and district views
- \* Male/Female amenities and kitchenette
- \* Stylish foyer with 3 lifts
- \* 2 x secure parking spaces available

## 505/35-45 Spring Street BONDI JUNCTION

This diagram is for illustrative purpose only. All reasonable care has been taken in the preparation, but no warranty is given to the accuracy of the information. This document does not constitute any part of any offer or contract. Dimensions shown are approximate only. Prospective purchasers must rely on their own enquiries.