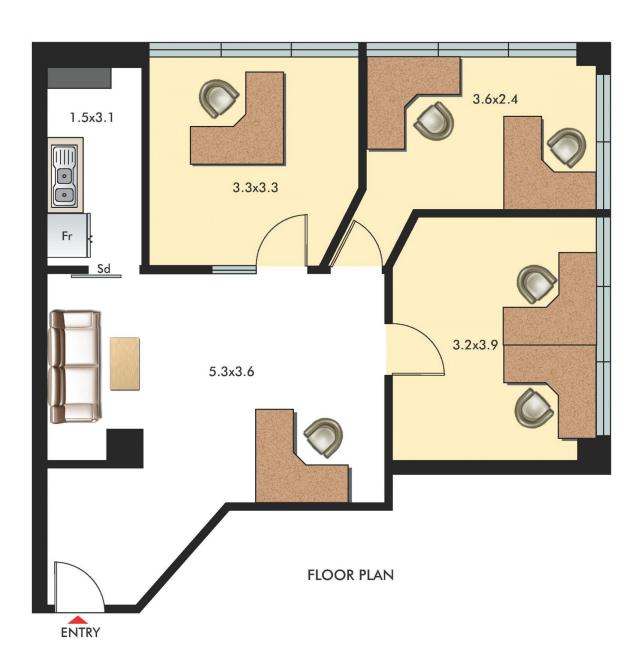

## Suite 403A/332-342 Oxford Street Bondi Junction NSW

- + 63 sqm (approx) prime office space
- + Currently partitioned as 3 offices, reception and kitchenette
- + Corner location with South/East aspect
- + Great natural light throughout
- + Air conditioned
- + Parking available

## Suite 403A, 332-342 Oxford Street BONDI JUNCTION

This diagram is for illustrative purpose only. All reasonable care has been taken in the preparation, but no warranty is given to the accuracy of the information. This document does not constitute any part of any offer or contract. Dimensions shown are approximate only. Prospective purchasers must rely on their own enquiries.

Floor plan by ArtDess Ph: 0414 351363